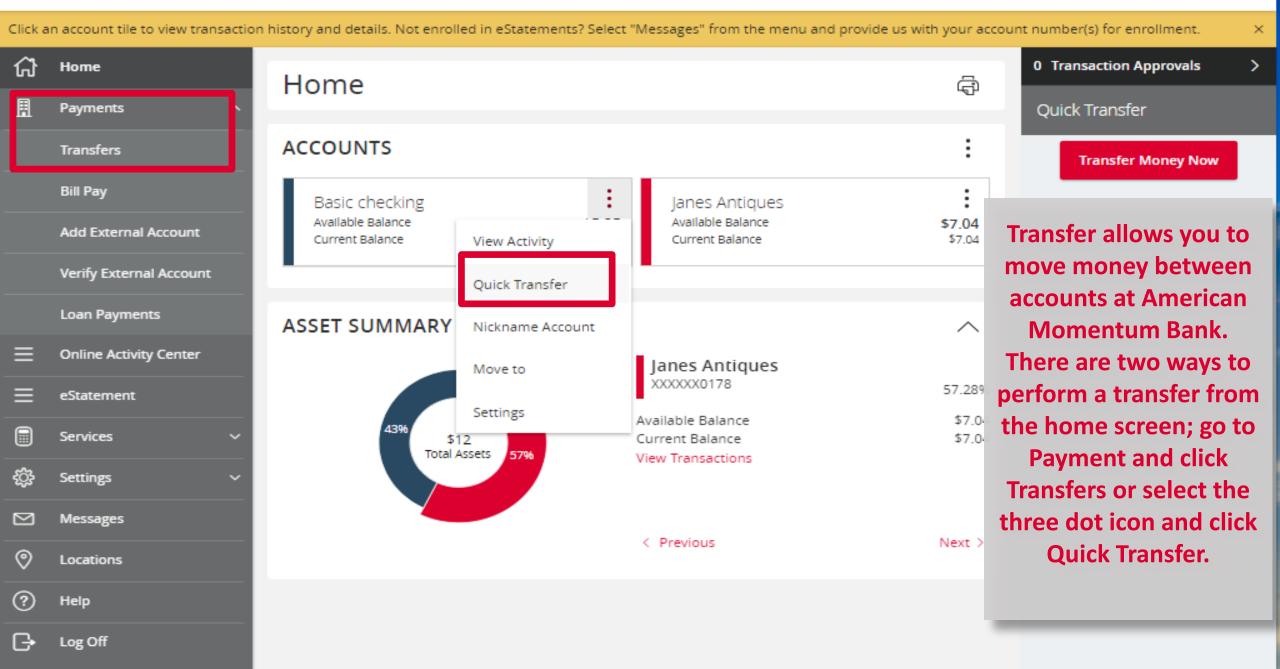

## American Momentum Bank<sup>•</sup>

iavascript://

Welcome back, Jane Doe Last login 12/18/2018 at 8:09 PM

Click an account tile to view transaction history and details. Having trouble with eStatement enrollment? Select "Messages" from the menu, then "eStatements" from the dropdown menu. × Please provide us with your account number(s) for enrollment. **0** Approvals Required Home > Accounts & Payments Quick Transfer Transfers **Basic Checking** Basic Checking **Transfer Money Now** Available Balance - \$4.65 Available Balance \$4,196.96 Bill Pay Current Balance \$4,196,96 Current Balance - \$4.65 WELCOME Add External Account 30/360 1-4 Fmly Fxd Momentum @ Work Available Balance Current Balance \$103,435.01 Verify External Account \$36.53 \$36.53 Current Balance Available Balance \$0.00 En **Online Activity Center** b Transfers allows you to Line of Credit 🖉 eStatement ~ move money between Services accounts at American Preferred RLOC-1.5% Settings Momentum Bank. Current Balance \$0.00  $\boxtimes$ Available Balance \$25,000.00 Messages 0 Locations Asset Summary ~ (?) Help G Log Off **Basic Checking** XXXXXX0538 99.14% Available Balance \$4,196.96 Current Balance \$4,196.96 \$4,233 Total Assets View Transactions 99%

If you select the Quick **Transfer from the Home** screen there are less fields to complete. You select a From and a To Account, the amount and the transfer date. **These option defaults** to the current date. You have the option to change the date of click advanced options.