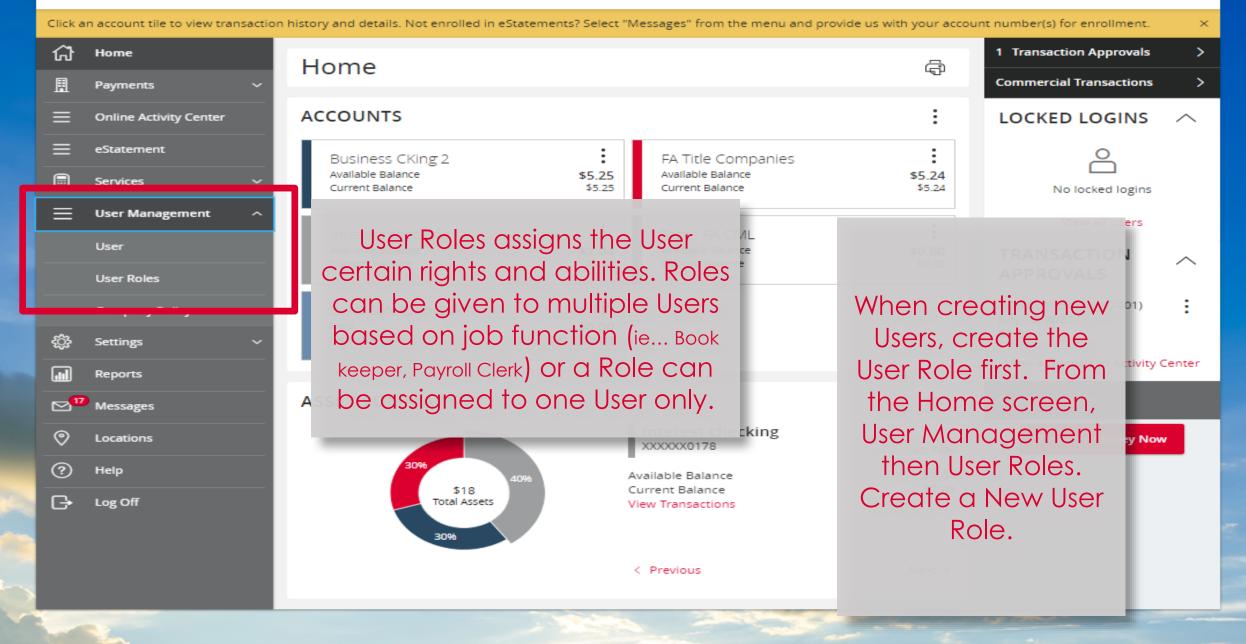

Click an account tile to view transaction history and details. Not enrolled in eStatements? Select "Messages" from the menu and provide us with your account number(s) for enrollment. 2 Transaction Approvals 쉾 Home Home 즙 Commercial Transactions > Payments **ACCOUNTS** Online Activity Center LOCKED LOGINS eStatement 0 Business CKing 2 FA Title Companies Available Balance Available Balance \$5.25 \$5.24 Services Current Balance \$5.25 \$5.24 Current Balance Now Create the **User Management** User - From the Interest checking Test - FA CML User Available Balance \$7.04 Available Balance \$0.00 \$7.04 Home page, click Current Balance Current Balance \$0.00 User Roles User Company Policy 3x10 Safe Dep Box Management Rent \$0.00 Next Due Date Dec 27, 2021 Settings and then User. Reports ASSET SUMMARY Messages View approvals in Activity Center Interest checking Locations XXXXXXX0178 Quick Transfer 40.16% (?) Help Available Balance \$7.04 **Transfer Money Now** Current Balance \$7.04 \$18 Log Off Total Assets View Transactions < Previous Next >