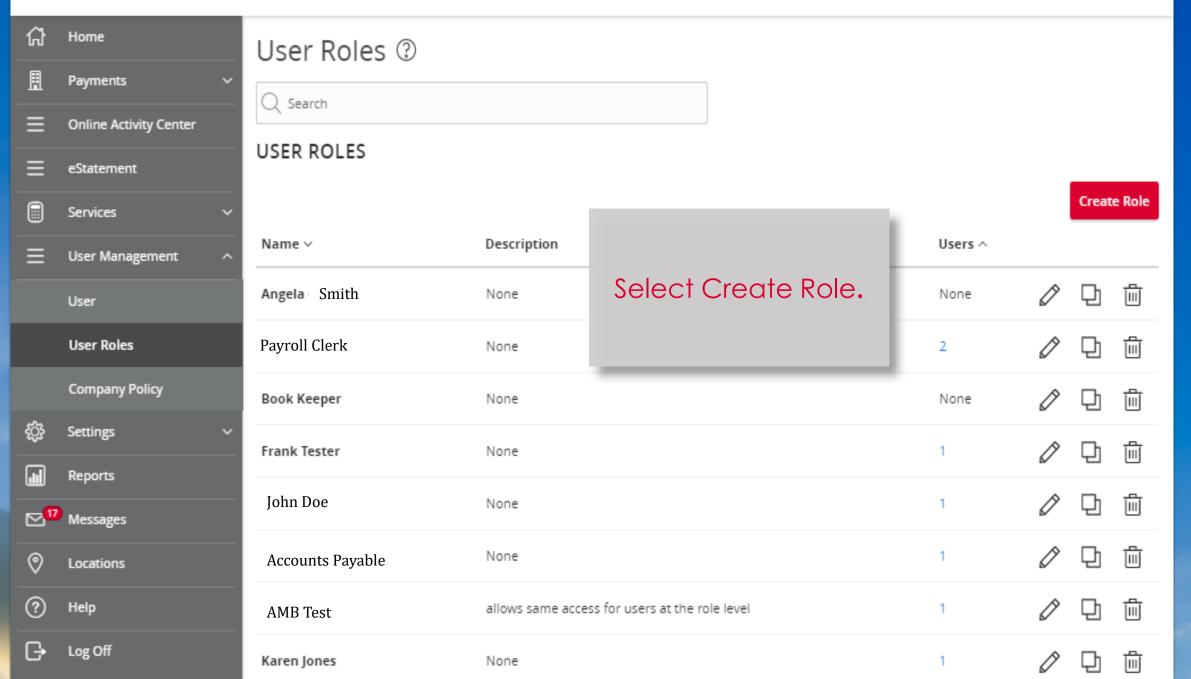

# New User Role

Role Name

Payroll Clerk

Description (optional)

Role - processing Wires and ACH files.

Give the User Role a name and a description (optional), then select Ok.

Cancel

Ok