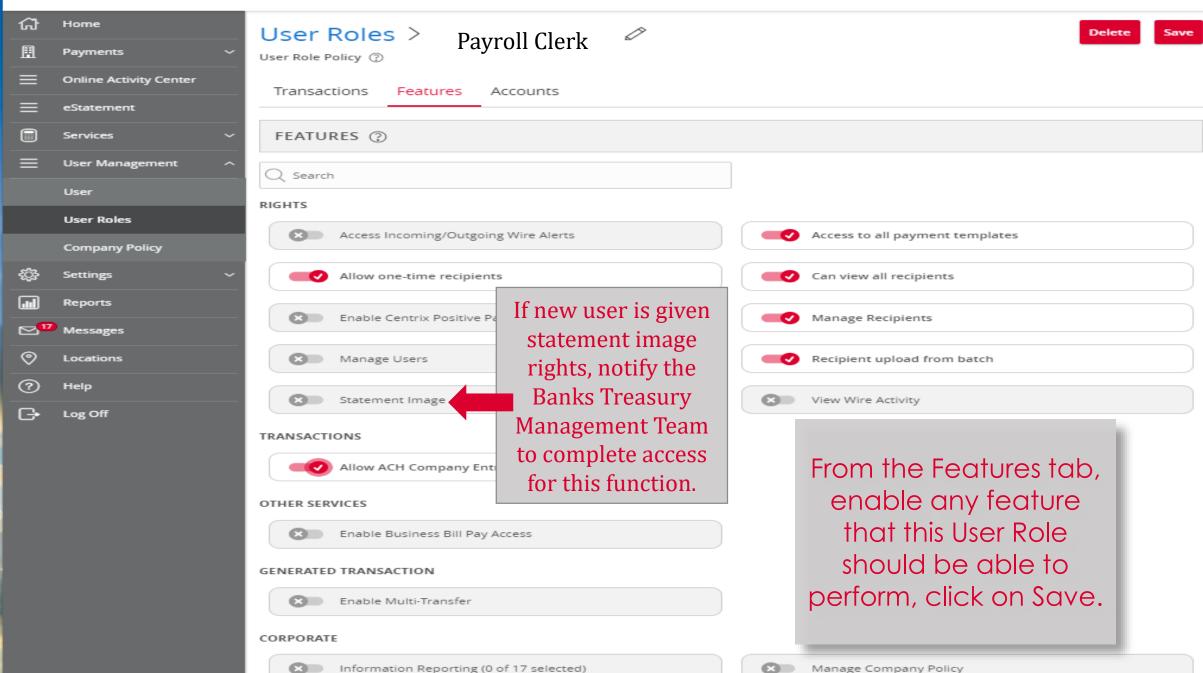

# New User Role

Role Name

Payroll Clerk

Description (optional)

Role - processing Wires and ACH files.

Give the User Role a name and a description (optional), then select Ok.

Cancel

Ok