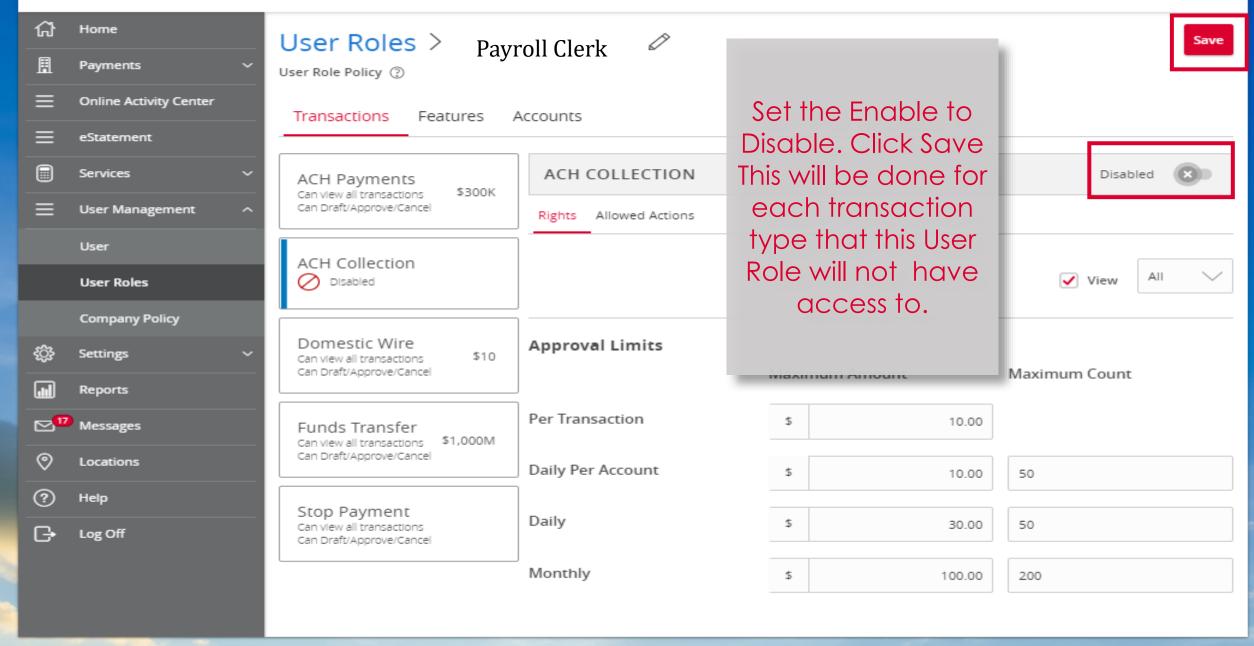

Allows ACH Payments transaction less than or equal to \$150,000 by MAUREENG Operations ✓ Draft ✓ Cancel Draft Restricted ✓ Approve Amount Draft Amount Any allowable amount 5 150,000 Specific Amount Subsidiaries Any allowed subsidiaries (6) 1 of 6 Subsidiaries selected Accounts Select specific Any allowed account (1) Select specific account(s) account. Draft Hours Any + Add Draft Hours SEC Codes ☐ PPD CCD Cancel Submit