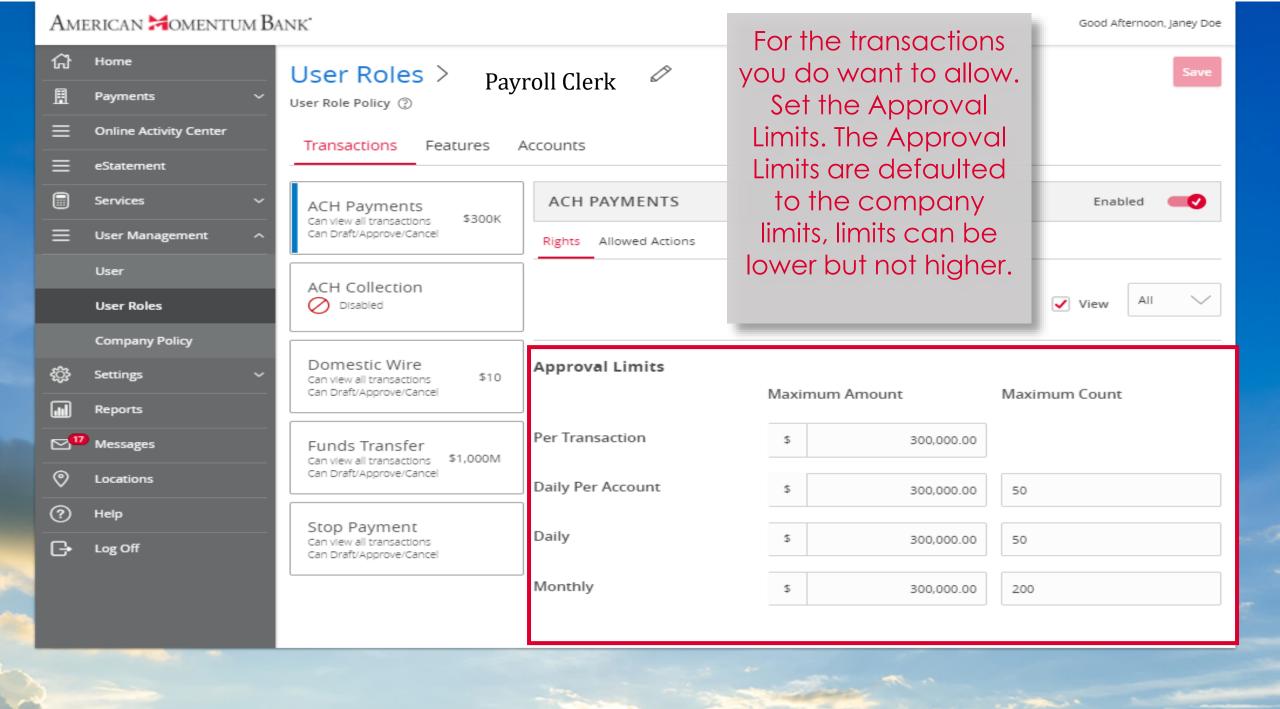

Allows ACH Payments transaction less than or equal to \$150,000 by MAUREENG Operations ✓ Draft ✓ Cancel Draft Restricted ✓ Approve Amount Draft Amount Any allowable amount 5 150,000 Specific Amount Subsidiaries Any allowed subsidiaries (6) 1 of 6 Subsidiaries selected Accounts Select specific Any allowed account (1) Select specific account(s) account. Draft Hours Any + Add Draft Hours SEC Codes ☐ PPD CCD Cancel Submit