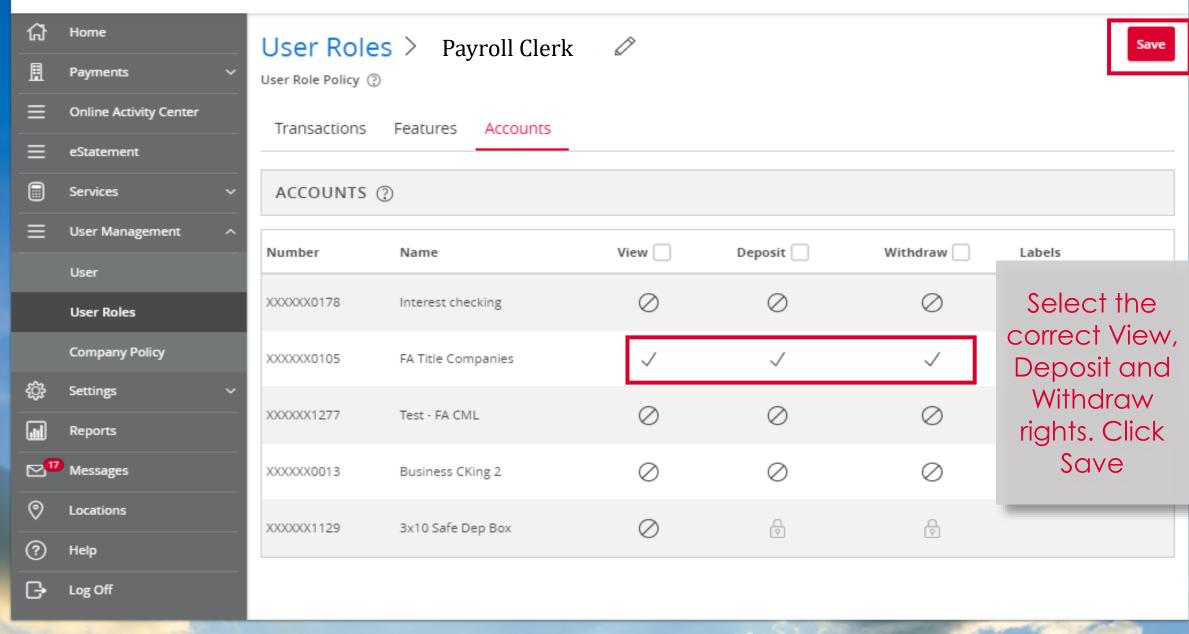

## Select Subsidiary(s)

|                                                           |               | <i>y</i> · <i>'</i> |                |
|-----------------------------------------------------------|---------------|---------------------|----------------|
| Q                                                         |               |                     |                |
| Showing: All Selected                                     |               |                     |                |
| Subsidiaries:                                             |               |                     |                |
| Select all   Clear all                                    |               |                     |                |
| Maureen L Gallagher                                       | MAUREENG      | Maure               | en L Gallagher |
| Crash T Dummy                                             | Crash T Dummy |                     |                |
| ) subsidiaries selected                                   |               | Cancel              | Submit         |
| Select the correct<br>companies listed or<br>Wire agreeme | •             | H and               |                |