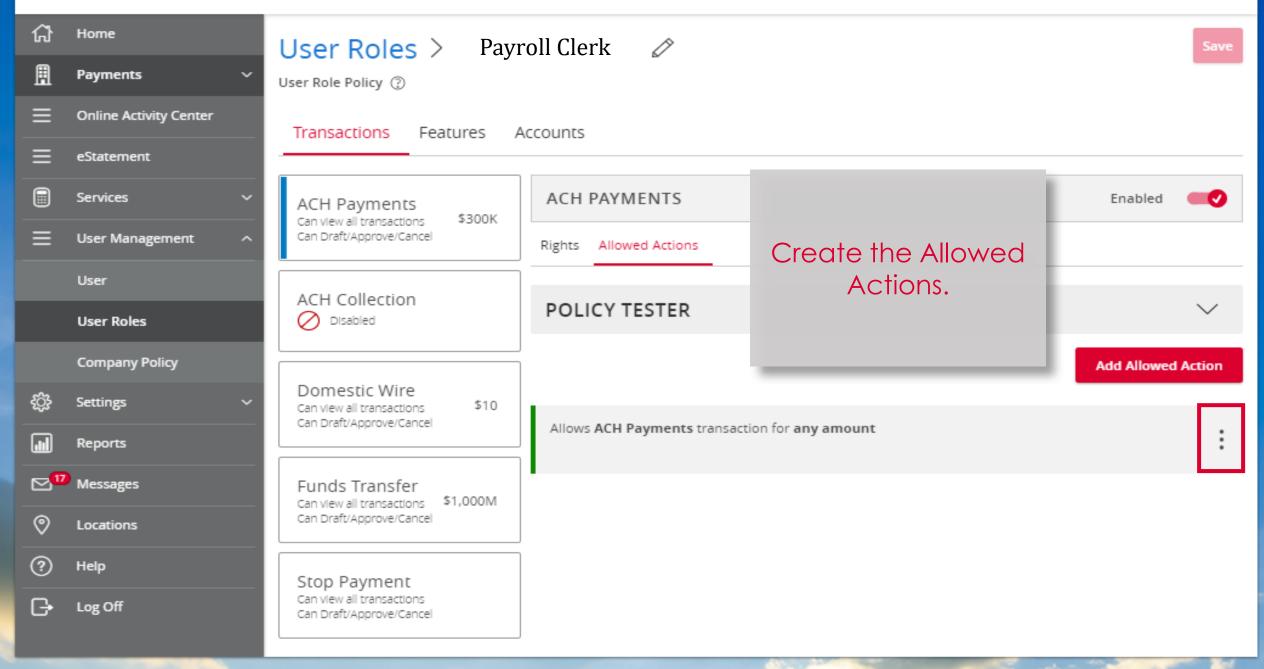

# New User Role

Role Name

Payroll Clerk

Description (optional)

Role - processing Wires and ACH files.

Give the User Role a name and a description (optional), then select Ok.

Cancel

Ok