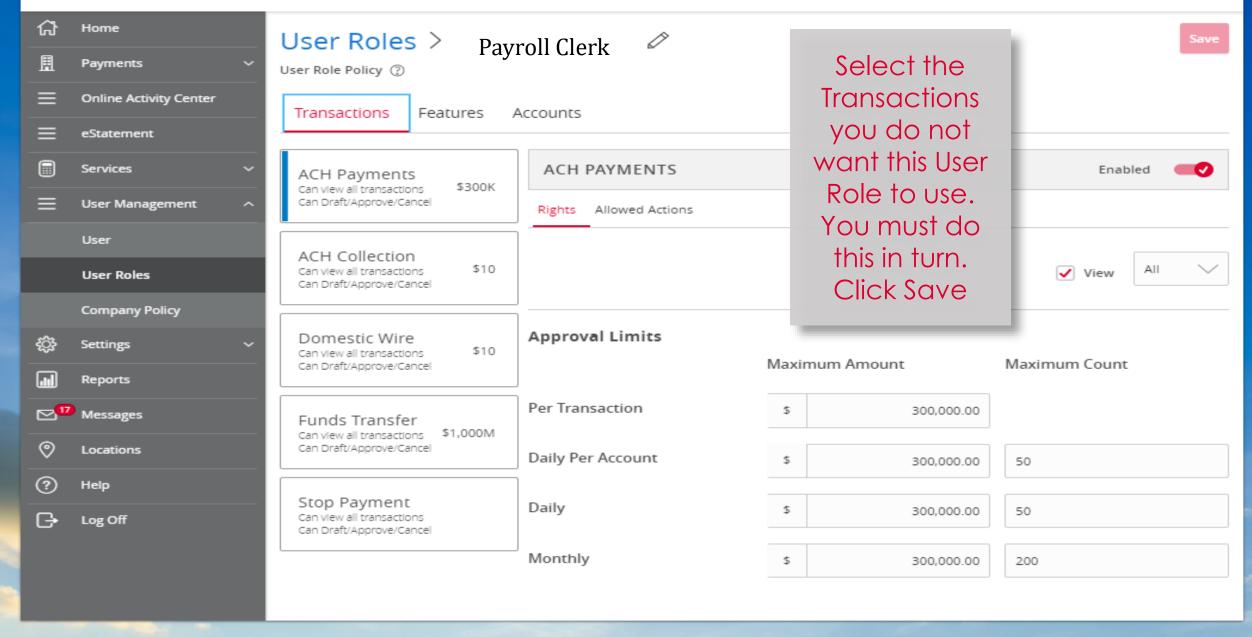

Allows ACH Payments transaction less than or equal to \$150,000 by MAUREENG Operations ✓ Draft ✓ Cancel Draft Restricted ✓ Approve Amount Draft Amount Any allowable amount 5 150,000 Specific Amount Subsidiaries Any allowed subsidiaries (6) 1 of 6 Subsidiaries selected Accounts Select specific Any allowed account (1) Select specific account(s) account. Draft Hours Any + Add Draft Hours SEC Codes ☐ PPD CCD Cancel Submit