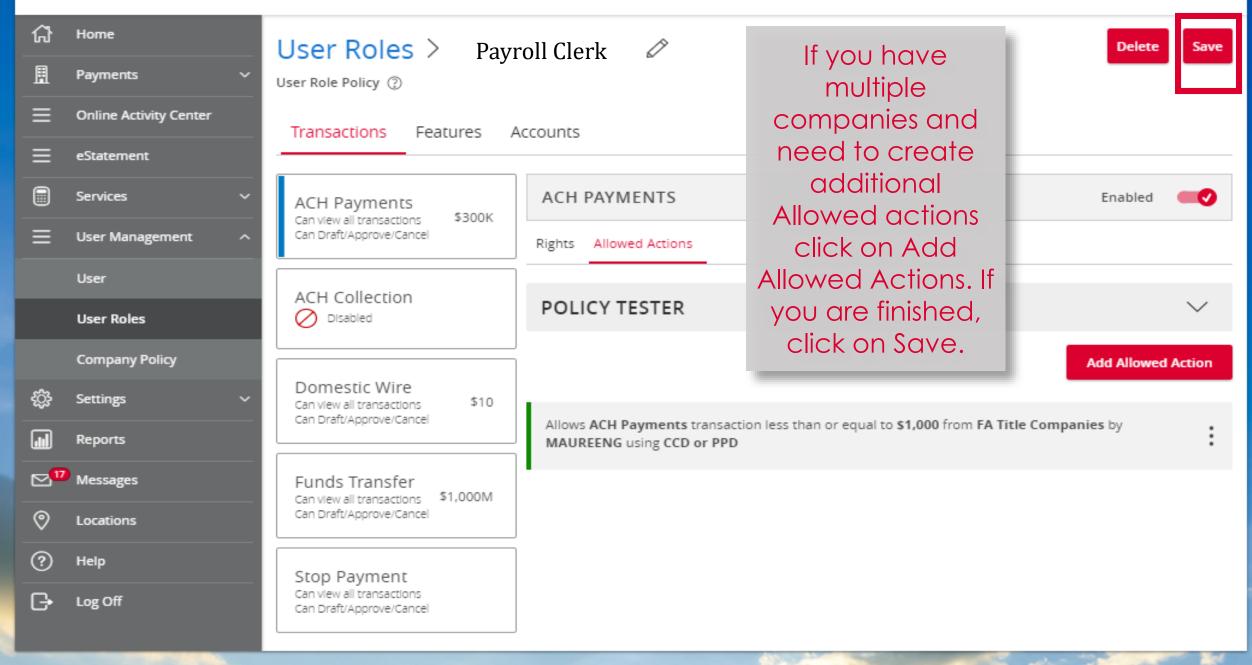

Allows ACH Payments transaction less than or equal to \$150,000 by MAUREENG Operations ✓ Draft ✓ Cancel Draft Restricted ✓ Approve Amount Draft Amount Any allowable amount 5 150,000 Specific Amount Subsidiaries Any allowed subsidiaries (6) 1 of 6 Subsidiaries selected Accounts Select specific Any allowed account (1) Select specific account(s) account. Draft Hours Any + Add Draft Hours SEC Codes ☐ PPD CCD Cancel Submit

### Edit Allowed Action

 $\times$ 

Allows ACH Payments transaction less than or equal to \$150,000 from FA Title Companies by MAUREENG

| Operations  ✓ Draft                                        |          |             |         |
|------------------------------------------------------------|----------|-------------|---------|
| Draft Restricted Approve Caricer                           |          |             |         |
| Amount                                                     |          |             |         |
| Any allowable amount                                       | Draft Ar | mount       |         |
| Specific Amount                                            | \$       |             | 150,000 |
| Subsidiaries                                               |          |             |         |
| Any allowed subsidiaries (6)  1 of 6 Subsidiaries selected |          |             |         |
| Accounts                                                   |          |             |         |
| Any allowed account (1) 1 of 1 Accounts selected           |          | Draft Hour  |         |
|                                                            |          | optional fe | eature. |
| Draft Hours  Any                                           |          |             |         |
| + Add Draft Hours                                          |          |             |         |
| SEC Codes                                                  |          |             |         |
| PPD CCD                                                    |          |             |         |
|                                                            |          | Cancel      | Submi   |
|                                                            | _        |             |         |

### Allows ACH Payments transaction for any amount

| Operations                                 |                        |                   |
|--------------------------------------------|------------------------|-------------------|
| ✓ Draft                                    | d Approve Cancel       |                   |
| Amount                                     |                        |                   |
| Any allowable amount                       |                        |                   |
| O Specific Amount                          |                        |                   |
| Subsidiaries                               |                        |                   |
| Any allowed subsidiaries (6)     Select sp | pecific subsidiaries   |                   |
| Accounts                                   |                        |                   |
| Any allowed account (1) Select specif      | Once all changes       |                   |
| Draft Hours                                |                        | are made for this |
| Any                                        |                        | allowed action,   |
| + Add Draft Hours                          |                        | click Submit.     |
| SEC Codes                                  | Select the             |                   |
| PPD CCD                                    |                        |                   |
|                                            | appropriate SEC  Code. | Cancel Submit     |