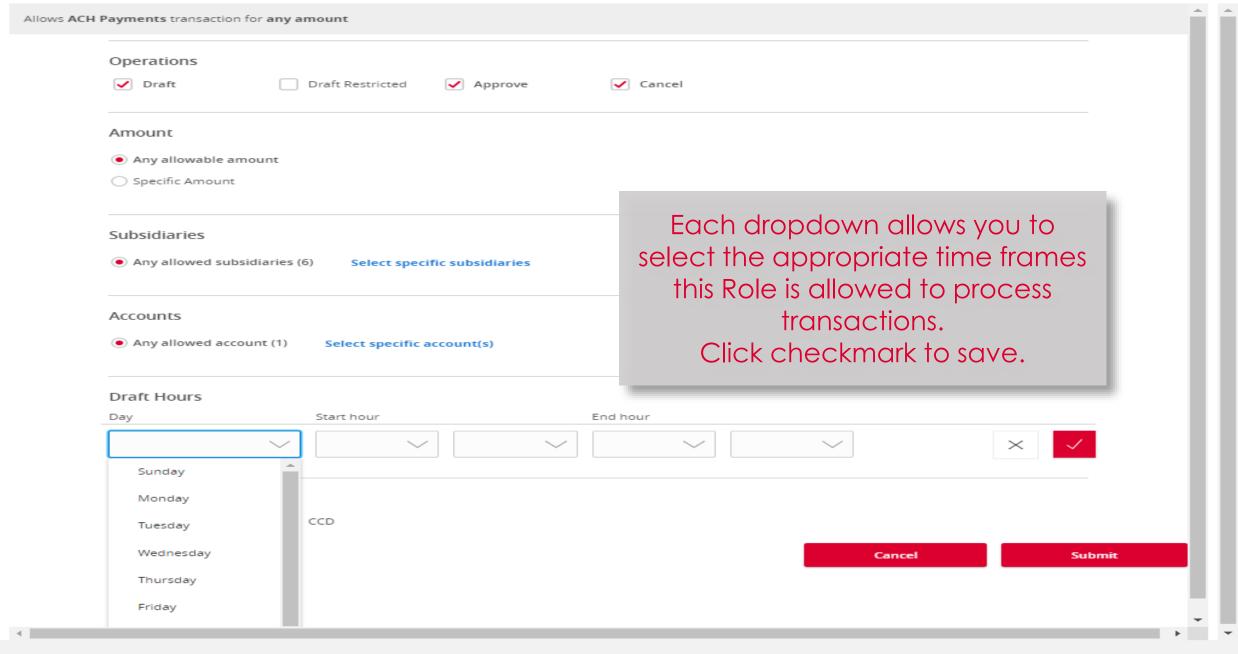

### Allows ACH Payments transaction for any amount

| Operations                                 |                        |                   |
|--------------------------------------------|------------------------|-------------------|
| ✓ Draft                                    | d Approve Cancel       |                   |
| Amount                                     |                        |                   |
| Any allowable amount                       |                        |                   |
| O Specific Amount                          |                        |                   |
| Subsidiaries                               |                        |                   |
| Any allowed subsidiaries (6)     Select sp | pecific subsidiaries   |                   |
| Accounts                                   |                        |                   |
| Any allowed account (1) Select specif      | Once all changes       |                   |
| Draft Hours                                |                        | are made for this |
| Any                                        |                        | allowed action,   |
| + Add Draft Hours                          |                        | click Submit.     |
| SEC Codes                                  | Select the             |                   |
| PPD CCD                                    |                        |                   |
|                                            | appropriate SEC  Code. | Cancel Submit     |