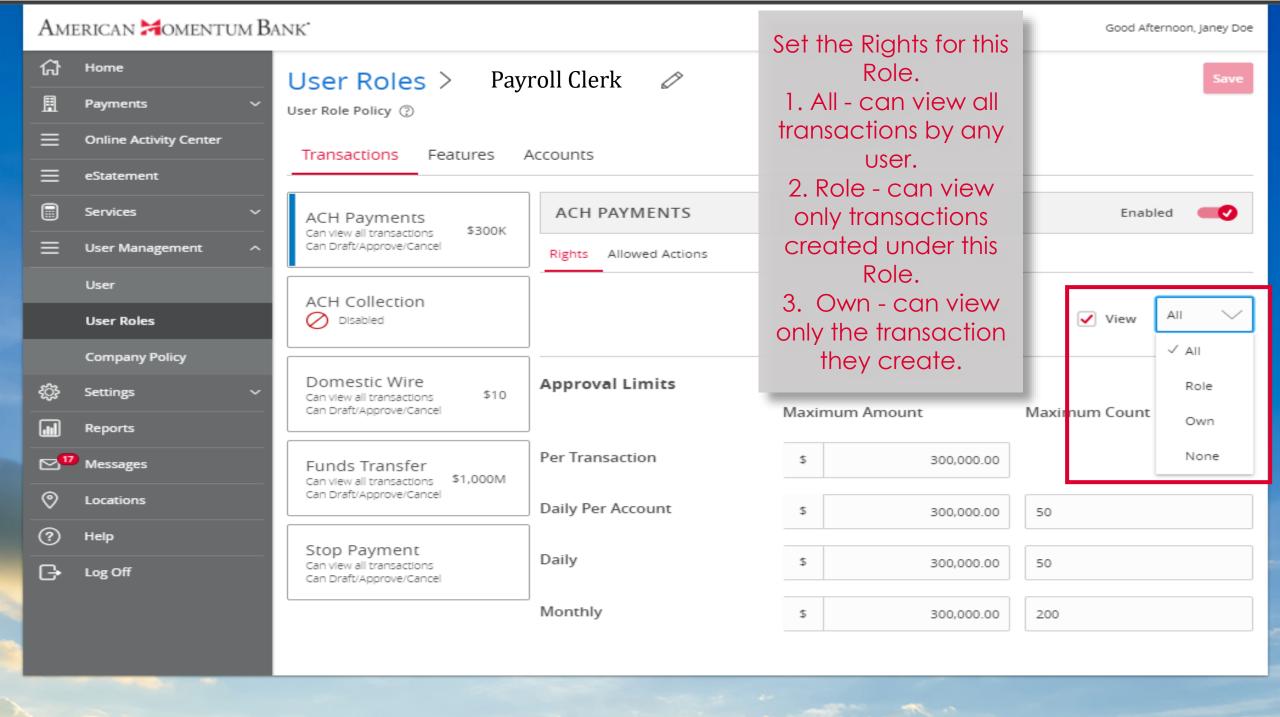

# New User Role

Role Name

Payroll Clerk

Description (optional)

Role - processing Wires and ACH files.

Give the User Role a name and a description (optional), then select Ok.

Cancel

Ok