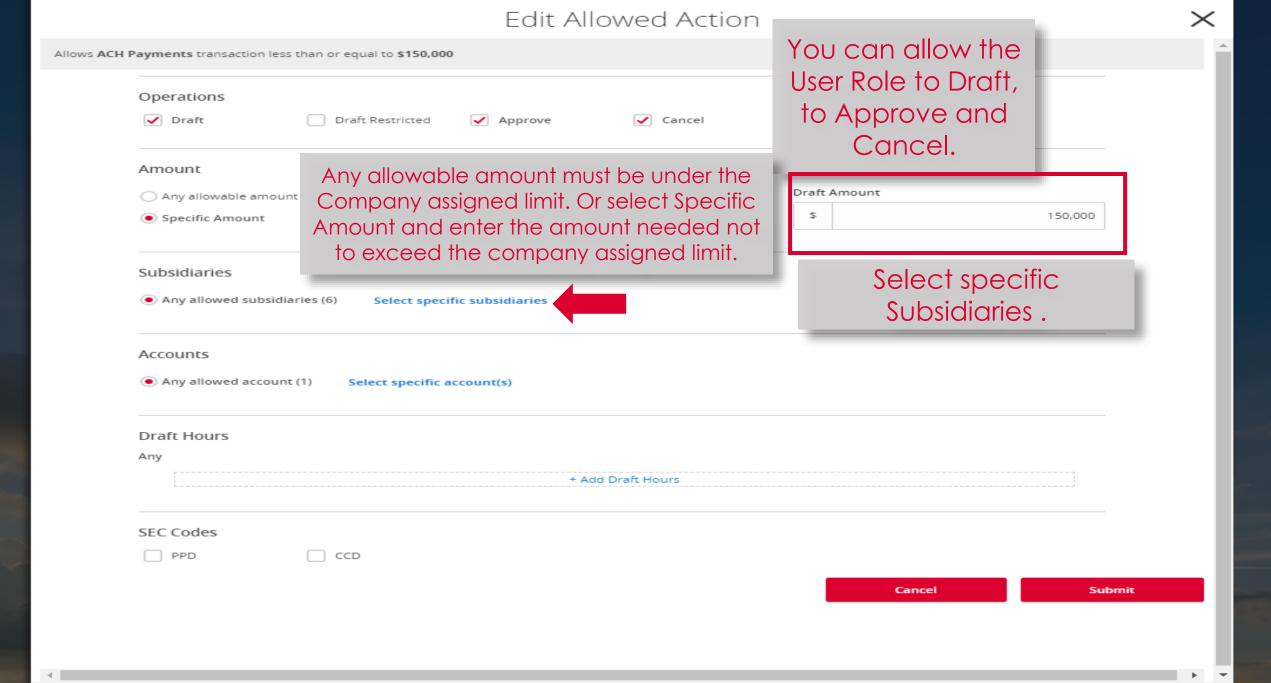

Allows ACH Payments transaction less than or equal to \$150,000 by MAUREENG Operations ✓ Draft ✓ Cancel Draft Restricted ✓ Approve Amount Draft Amount Any allowable amount 5 150,000 Specific Amount Subsidiaries Any allowed subsidiaries (6) 1 of 6 Subsidiaries selected Accounts Select specific Any allowed account (1) Select specific account(s) account. Draft Hours Any + Add Draft Hours SEC Codes ☐ PPD CCD Cancel Submit

### Edit Allowed Action

 $\times$ 

Allows ACH Payments transaction less than or equal to \$150,000 from FA Title Companies by MAUREENG

| Operations  ✓ Draft                                        |          |             |         |
|------------------------------------------------------------|----------|-------------|---------|
| Draft Restricted Approve Caricer                           |          |             |         |
| Amount                                                     |          |             |         |
| Any allowable amount                                       | Draft Ar | mount       |         |
| Specific Amount                                            | \$       |             | 150,000 |
| Subsidiaries                                               |          |             |         |
| Any allowed subsidiaries (6)  1 of 6 Subsidiaries selected |          |             |         |
| Accounts                                                   |          |             |         |
| Any allowed account (1) 1 of 1 Accounts selected           |          | Draft Hour  |         |
|                                                            |          | optional fe | eature. |
| Draft Hours  Any                                           |          |             |         |
| + Add Draft Hours                                          |          |             |         |
| SEC Codes                                                  |          |             |         |
| PPD CCD                                                    |          |             |         |
|                                                            |          | Cancel      | Submi   |
|                                                            | _        |             |         |