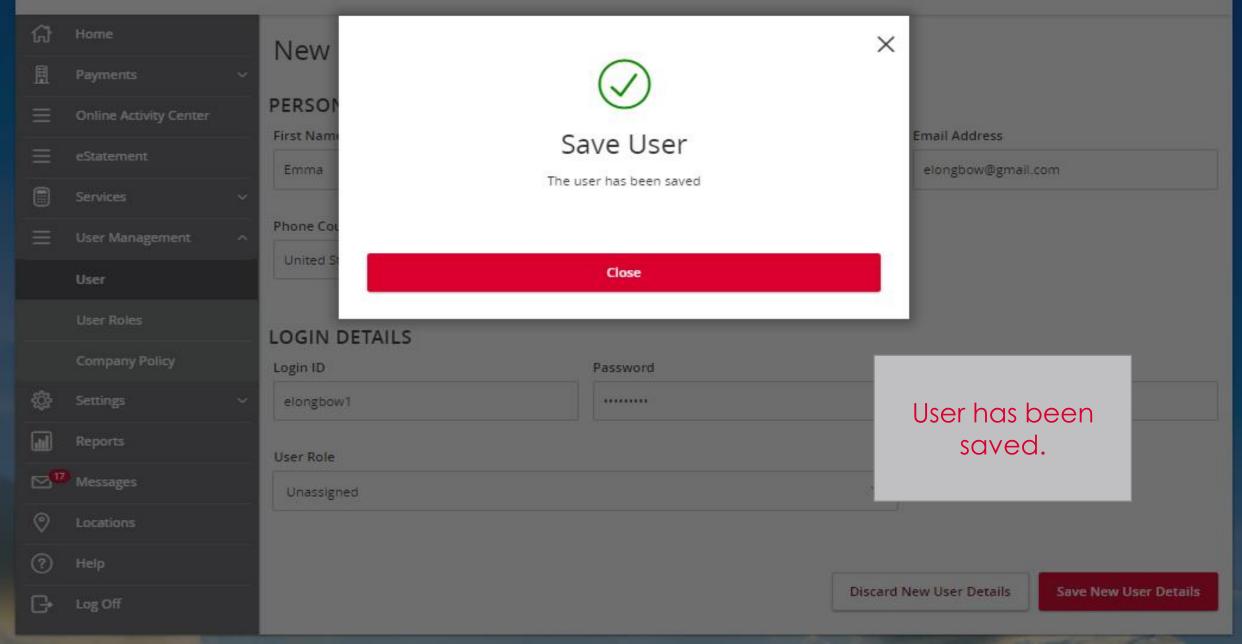

### New User Details

### PERSONAL DETAILS

| First Name                   | Last Name          | Email Address                                                   |
|------------------------------|--------------------|-----------------------------------------------------------------|
| Emma                         | Longbow            | elongbow@abc.com                                                |
| Phone Country  United States | Phone 813 548-44xx | Complete the new user details then click Save New User Details. |
| Login ID                     | Password           | Confirm Password                                                |
| elonbow1                     |                    |                                                                 |
| User Role                    |                    | 4                                                               |
| Unassigned                   |                    |                                                                 |
|                              |                    |                                                                 |
|                              |                    | Discard New User Details  Save New User Details                 |
|                              |                    |                                                                 |