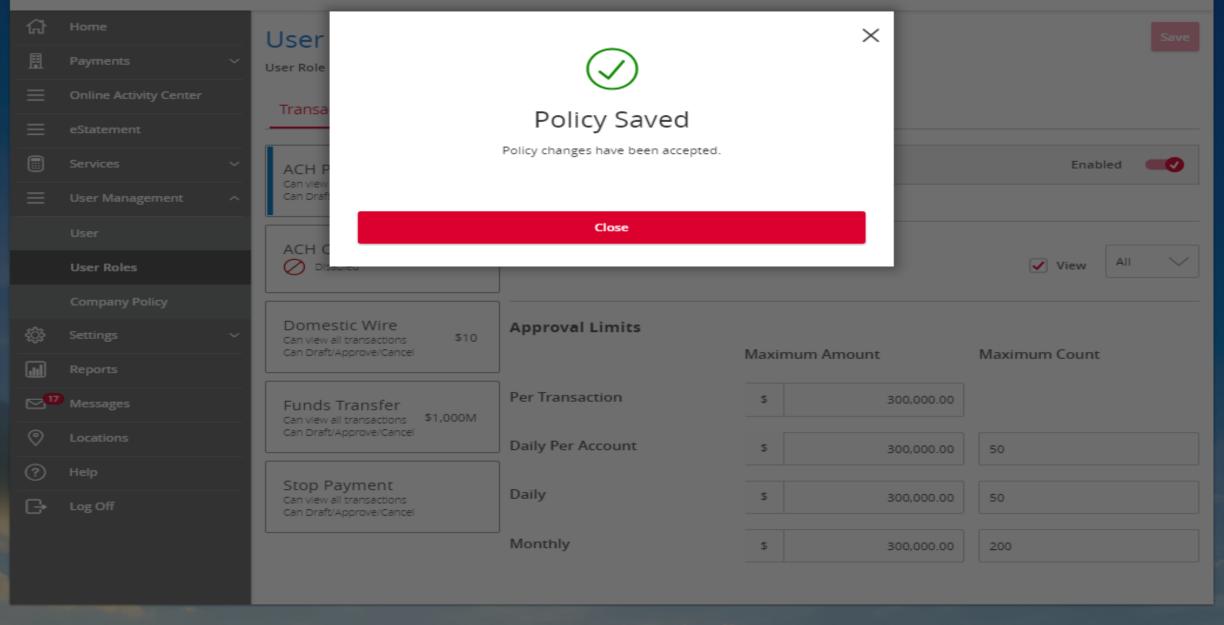

Allows ACH Payments transaction less than or equal to \$150,000 by MAUREENG Operations ✓ Draft ✓ Cancel Draft Restricted ✓ Approve Amount Draft Amount Any allowable amount 5 150,000 Specific Amount Subsidiaries Any allowed subsidiaries (6) 1 of 6 Subsidiaries selected Accounts Select specific Any allowed account (1) Select specific account(s) account. Draft Hours Any + Add Draft Hours SEC Codes ☐ PPD CCD Cancel Submit